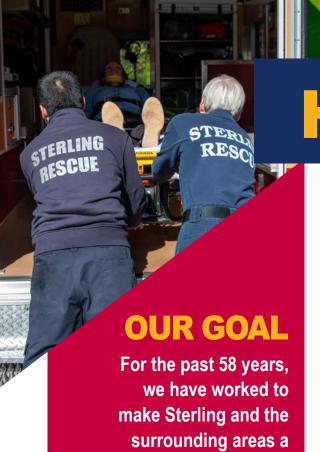

# HOW you can HELP

#### **JOIN A HIGH PERFORMING EMS TEAM**

Grow your skills, serve your community, and be part of something bigger than yourself. Volunteer as an **EMT, Paramedic, Rescue Technician or Administrative** member! Learn more at joinsterlingrescue.org

#### **MAKE A DONATION**

If volunteering isn't right for you, please consider sending us a monetary donation to help us fund our EMS operations and other critical community activities.

### **EVERY DONATION COUNTS!**

Your donations help us maintain our fleet! Your dollars help us purchase needed equipment for our volunteers.

\$600 Uniform for one volunteer (Shirts, Pants, Boots, Jacket)

\$1,200 Protective Turn-out Gear for one volunteer

\$300,000 One Advanced Life Support

SAFER COMMUNITY.

Ambulance fully equipped

\$45